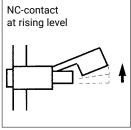

#### **Installation variants:**

#### **Description:**

The LS-15P series of level switches operates according to the principle of a float with magnetic transmission. The float is lifted inside the vessel due to the rising fluid level; subsequently, it actuates a reed contact as a result of the magnetic field of the permanent magnet situated in the float. Depending on the mounting position, the reed contact acts normally opened or normally closed.