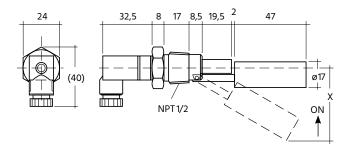

#### **Dimensions in mm:**

### **Technical Specifications:**

Connecting cable / plug EN175301-803 shape A

Screw thread type / 1/2" NPT male

Material / float and float bracket are

made of stainless steel

NO-contact or NC-contact, Function of contacts /