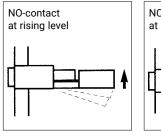

#### **Installation variants:**

#### **Description:**

The LS-15P series of level switches operates according to the principle of a float with magnetic transmission. The float is lifted inside the vessel due to the rising fluid level; subsequently, it actuates a reed contact as a result of the magnetic field of the permanent magnet situated in the float. Depending on the mounting position, the reed contact acts normally opened or normally closed.