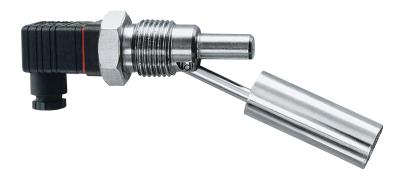

# **LS-15P**

## Miniature Float Switch for Side Mounting, Plug Version

### **Features**

/ Compact design
/ Only one mechanically moving part
/ Sideways mounting into vessel wall
/ Fully stainless steel version
/ Electrical connection with DIN plug

#### **Description:**

The LS-15P series of level switches operates according to the principle of a float with magnetic transmission. The float is lifted inside the vessel due to the rising fluid level; subsequently, it actuates a reed contact as a result of the magnetic field of the permanent magnet situated in the float. Depending on the mounting position, the reed contact acts normally opened or normally closed.