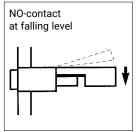

#### **Description:**

The LS-15P series of level switches operates according to the principle of a float with magnetic transmission. The float is lifted inside the vessel due to the rising fluid level; subsequently, it actuates a reed contact as a result of the magnetic field of the permanent magnet situated in the float. Depending on the mounting position, the reed contact acts normally opened or normally closed.

#### **Installation variants:**