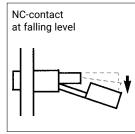

#### **Description:**

The LS-15P series of level switches operates according to the principle of a float with magnetic transmission. The float is lifted inside the vessel due to the rising fluid level; subsequently, it actuates a reed contact as a result of the magnetic field of the permanent magnet situated in the float. Depending on the mounting position, the reed contact acts normally opened or normally closed.

#### **Installation variants:**