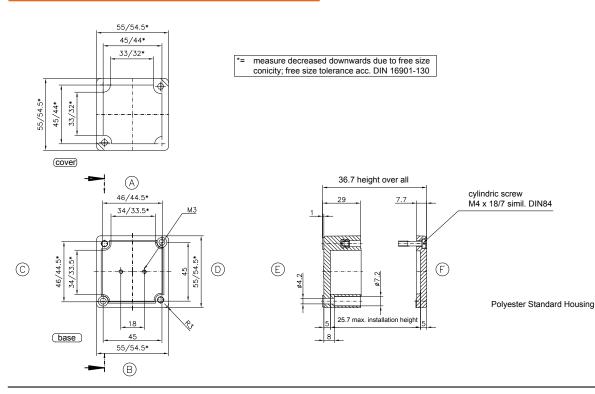

| IP68 5 bar                                                |  |
| Temperature range:                         | -20°C+100°C                                               |  |
| Cable diameter:                            | 510 mm                                                    |  |
| Thread length:                             | 8 mm                                                      |  |
|                                            |                                                           |  |

### **Ordering Codes:**

| Order number | Orde | r nun | nber |
|--------------|------|-------|------|
|--------------|------|-------|------|

GH-01. 1

IP66 Connection Box Electrical connection /

2 = two cable glands

3 = three cable glands

#### **Dimensions in mm:**